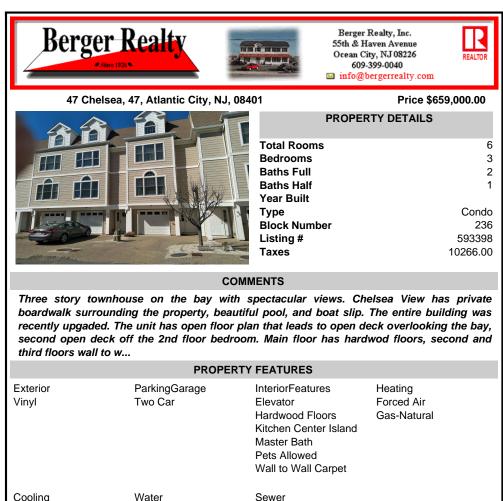

## COMMENTS

Three story townhouse on the bay with spectacular views. Chelsea View has private boardwalk surrounding the property, beautiful pool, and boat slip. The entire building was recently upgaded. The unit has open floor plan that leads to open deck overlooking the bay, second open deck off the 2nd floor bedroom. Main floor has hardwod floors, second and third floors wall to w...

|                    | PROPERTY FEATURES        |                                                                                                                                |                                      |  |
|--------------------|--------------------------|--------------------------------------------------------------------------------------------------------------------------------|--------------------------------------|--|
| Exterior<br>Vinyl  | ParkingGarage<br>Two Car | InteriorFeatures<br>Elevator<br>Hardwood Floors<br>Kitchen Center Island<br>Master Bath<br>Pets Allowed<br>Wall to Wall Carpet | Heating<br>Forced Air<br>Gas-Natural |  |
| Cooling<br>Central | Water<br>Public Water    | Sewer<br>Public Sewer                                                                                                          |                                      |  |