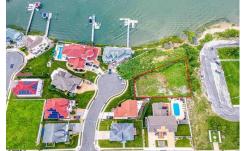

## **COMMENTS**

BUILD YOUR DREAM HOME ON THIS OVERSIZED LOT WITH BAY & SUNSET VIEWS! Gorgeous neighborhood across from the intra coastal waterway! Huge buildable cleared lot ready for your masterpiece with room for a pool! Take in the sunset, bay views, and breezes!...

Price \$819,000.00

907 Burghley Ave, Ventnor, NJ, 08406