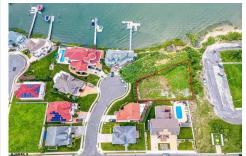

# **COMMENTS**

BUILD YOUR DREAM HOME ON THIS OVERSIZED LOT WITH BAY & SUNSET VIEWS! Gorgeous neighborhood across from the intra coastal waterway! Huge buildable cleared lot ready for your masterpiece with room for a pool! Take in the sunset, bay views, and breezes!...

Price \$819,000.00

907 Burghley Ave, Ventnor, NJ, 08406