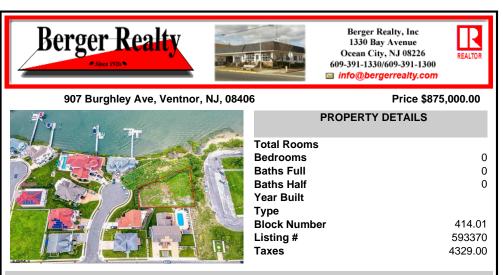

#### Price \$875,000.00

0

0

0

414.01

593370

4329.00

|   | 17 1 7     | PROPERTY DETAILS |
|---|------------|------------------|
|   |            | Total Rooms      |
|   |            | Bedrooms         |
|   |            | Baths Full       |
|   |            | Baths Half       |
|   |            | Year Built       |
| 4 |            | Туре             |
|   |            | Block Number     |
|   |            | Listing #        |
|   |            | Taxes            |
|   | JSRMLS (T) |                  |