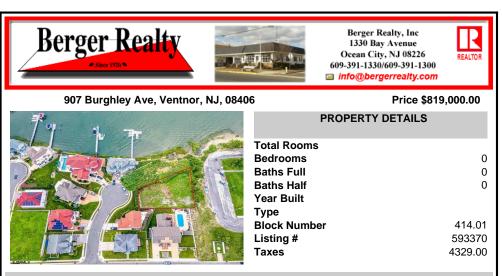

#### Price \$819,000.00

| 79 .    |             |
|---------|-------------|
|         | Total Rooms |
|         | Bedrooms    |
|         | Baths Full  |
|         | Baths Half  |
|         | Year Built  |
|         | Туре        |
|         | Block Numb  |
|         | Listing #   |
|         | Taxes       |
| SISPMIS |             |

| Total Rooms  |         |
|--------------|---------|
| Bedrooms     | 0       |
| Baths Full   | 0       |
| Baths Half   | 0       |
| Year Built   |         |
| Туре         |         |
| Block Number | 414.01  |
| Listing #    | 593370  |
| Taxes        | 4329.00 |
|              |         |

PROPERTY DETAILS