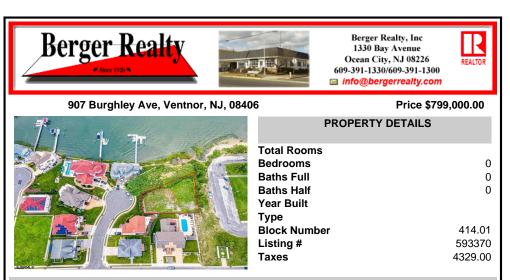

#### Price \$799,000.00

0

0

0

414.01

593370

4329.00

| 17 1 7      | PROPERTY DETAILS |
|-------------|------------------|
|             | Total Rooms      |
|             | Bedrooms         |
|             | Baths Full       |
|             | Baths Half       |
|             | Year Built       |
|             | Туре             |
|             | Block Number     |
|             | Listing #        |
|             | Taxes            |
| SISRMIS (CO |                  |