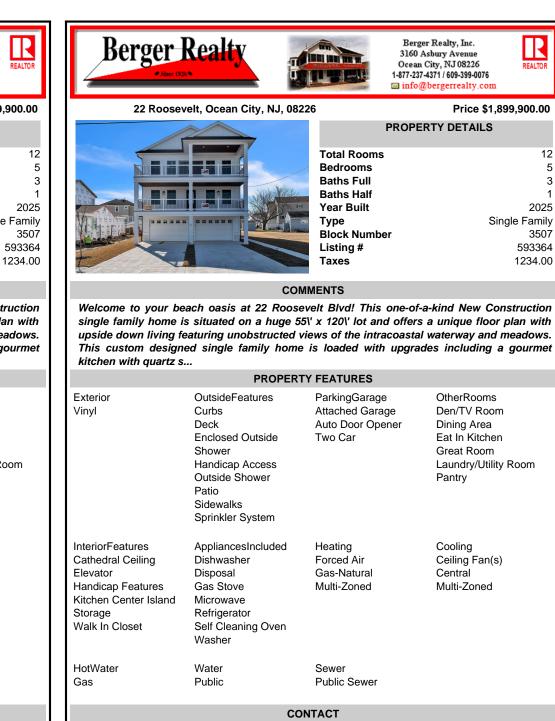

Call: 609-425-9253

Email to: srs@bergerrealty.com

Block Number

Listing #

Taxes

22 Roosevelt, Ocean City, NJ, 08226

| i           | Price \$1,899,900.00 |  |
|-------------|----------------------|--|
| PROPERTY    | DETAILS              |  |
|             |                      |  |
| Total Rooms | 12                   |  |
| Bedrooms    | 5                    |  |
| Baths Full  | 3                    |  |
| Baths Half  | 1                    |  |
| Year Built  | 2025                 |  |
| Туре        | Single Family        |  |

## COMMENTS

Welcome to your beach oasis at 22 Roosevelt Blvd! This one-of-a-kind New Construction single family home is situated on a huge 55\' x 120\' lot and offers a unique floor plan with upside down living featuring unobstructed views of the intracoastal waterway and meadows. This custom designed single family home is loaded with upgrades including a gourmet kitchen with quartz s...

|                                                                                                                              | PROPER                                                                                                                                        | TY FEATURES                                                     |                                                                                                            |
|------------------------------------------------------------------------------------------------------------------------------|-----------------------------------------------------------------------------------------------------------------------------------------------|-----------------------------------------------------------------|------------------------------------------------------------------------------------------------------------|
| Exterior<br>Vinyl                                                                                                            | OutsideFeatures<br>Curbs<br>Deck<br>Enclosed Outside<br>Shower<br>Handicap Access<br>Outside Shower<br>Patio<br>Sidewalks<br>Sprinkler System | ParkingGarage<br>Attached Garage<br>Auto Door Opener<br>Two Car | OtherRooms<br>Den/TV Room<br>Dining Area<br>Eat In Kitchen<br>Great Room<br>Laundry/Utility Room<br>Pantry |
| InteriorFeatures<br>Cathedral Ceiling<br>Elevator<br>Handicap Features<br>Kitchen Center Island<br>Storage<br>Walk In Closet | AppliancesIncluded<br>Dishwasher<br>Disposal<br>Gas Stove<br>Microwave<br>Refrigerator<br>Self Cleaning Oven<br>Washer                        | Heating<br>Forced Air<br>Gas-Natural<br>Multi-Zoned             | Cooling<br>Ceiling Fan(s)<br>Central<br>Multi-Zoned                                                        |
| HotWater<br>Gas                                                                                                              | Water<br>Public                                                                                                                               | Sewer<br>Public Sewer                                           |                                                                                                            |
|                                                                                                                              | CC                                                                                                                                            | ONTACT                                                          |                                                                                                            |
| Berg                                                                                                                         | for Steven Spengler<br>ger Realty Inc<br>) Asbury Avenue, Ocea                                                                                | n City                                                          | Scan to see Property page.                                                                                 |