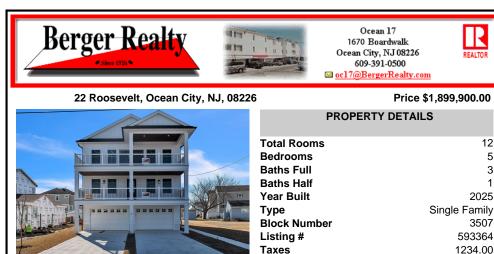

## COMMENTS

Welcome to your beach oasis at 22 Roosevelt Blvd! This one-of-a-kind New Construction single family home is situated on a huge 55\' x 120\' lot and offers a unique floor plan with upside down living featuring unobstructed views of the intracoastal waterway and meadows. This custom designed single family home is loaded with upgrades including a gourmet kitchen with quartz s...