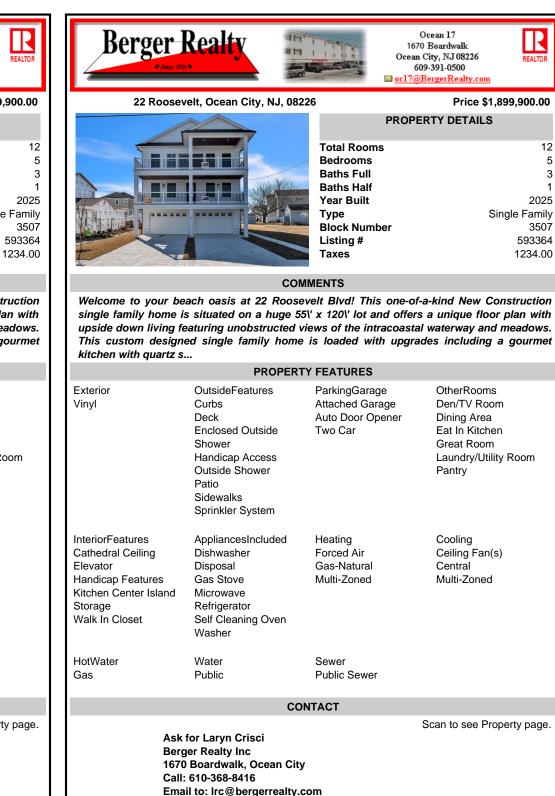

## COMMENTS

Welcome to your beach oasis at 22 Roosevelt Blvd! This one-of-a-kind New Construction single family home is situated on a huge 55\' x 120\' lot and offers a unique floor plan with upside down living featuring unobstructed views of the intracoastal waterway and meadows. This custom designed single family home is loaded with upgrades including a gourmet kitchen with quartz s...

|                                                                                                                              | PROPER                                                                                                                                        | TY FEATURES                                                     |                                                                                                            |
|------------------------------------------------------------------------------------------------------------------------------|-----------------------------------------------------------------------------------------------------------------------------------------------|-----------------------------------------------------------------|------------------------------------------------------------------------------------------------------------|
| Exterior<br>Vinyl                                                                                                            | OutsideFeatures<br>Curbs<br>Deck<br>Enclosed Outside<br>Shower<br>Handicap Access<br>Outside Shower<br>Patio<br>Sidewalks<br>Sprinkler System | ParkingGarage<br>Attached Garage<br>Auto Door Opener<br>Two Car | OtherRooms<br>Den/TV Room<br>Dining Area<br>Eat In Kitchen<br>Great Room<br>Laundry/Utility Room<br>Pantry |
| InteriorFeatures<br>Cathedral Ceiling<br>Elevator<br>Handicap Features<br>Kitchen Center Island<br>Storage<br>Walk In Closet | AppliancesIncluded<br>Dishwasher<br>Disposal<br>Gas Stove<br>Microwave<br>Refrigerator<br>Self Cleaning Oven<br>Washer                        | Heating<br>Forced Air<br>Gas-Natural<br>Multi-Zoned             | Cooling<br>Ceiling Fan(s)<br>Central<br>Multi-Zoned                                                        |
| HotWater<br>Gas                                                                                                              | Water<br>Public                                                                                                                               | Sewer<br>Public Sewer                                           |                                                                                                            |
|                                                                                                                              | CC                                                                                                                                            | NTACT                                                           |                                                                                                            |
| Berg                                                                                                                         | for Laryn Crisci<br>Jer Realty Inc<br>) Boardwalk, Ocean Cit                                                                                  | y                                                               | Scan to see Property page.                                                                                 |