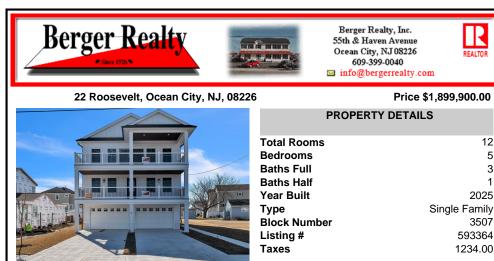

## COMMENTS

Welcome to your beach oasis at 22 Roosevelt Blvd! This one-of-a-kind New Construction single family home is situated on a huge 55\' x 120\' lot and offers a unique floor plan with upside down living featuring unobstructed views of the intracoastal waterway and meadows. This custom designed single family home is loaded with upgrades including a gourmet kitchen with quartz s...