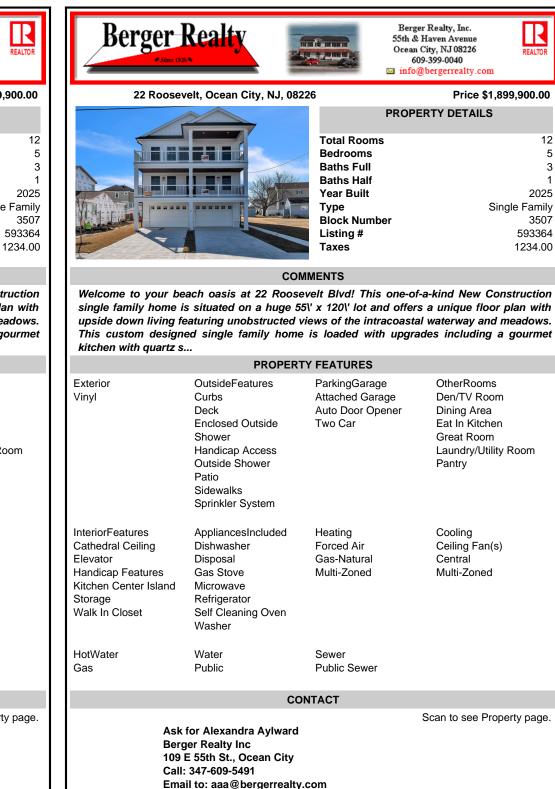

## COMMENTS

Welcome to your beach oasis at 22 Roosevelt Blvd! This one-of-a-kind New Construction single family home is situated on a huge 55\' x 120\' lot and offers a unique floor plan with upside down living featuring unobstructed views of the intracoastal waterway and meadows. This custom designed single family home is loaded with upgrades including a gourmet kitchen with quartz s...

|                                                                                                                              | PROPER                                                                                                                                        | TY FEATURES                                                     |                                                                                                            |                               |
|------------------------------------------------------------------------------------------------------------------------------|-----------------------------------------------------------------------------------------------------------------------------------------------|-----------------------------------------------------------------|------------------------------------------------------------------------------------------------------------|-------------------------------|
| Exterior<br>Vinyl                                                                                                            | OutsideFeatures<br>Curbs<br>Deck<br>Enclosed Outside<br>Shower<br>Handicap Access<br>Outside Shower<br>Patio<br>Sidewalks<br>Sprinkler System | ParkingGarage<br>Attached Garage<br>Auto Door Opener<br>Two Car | OtherRooms<br>Den/TV Room<br>Dining Area<br>Eat In Kitchen<br>Great Room<br>Laundry/Utility Room<br>Pantry | E<br>V                        |
| InteriorFeatures<br>Cathedral Ceiling<br>Elevator<br>Handicap Features<br>Kitchen Center Island<br>Storage<br>Walk In Closet | AppliancesIncluded<br>Dishwasher<br>Disposal<br>Gas Stove<br>Microwave<br>Refrigerator<br>Self Cleaning Oven<br>Washer                        | Heating<br>Forced Air<br>Gas-Natural<br>Multi-Zoned             | Cooling<br>Ceiling Fan(s)<br>Central<br>Multi-Zoned                                                        | Ir C<br>E<br>H<br>K<br>S<br>V |
| HotWater<br>Gas                                                                                                              | Water<br>Public                                                                                                                               | Sewer<br>Public Sewer                                           |                                                                                                            | н<br>G                        |
|                                                                                                                              | CC                                                                                                                                            | NTACT                                                           |                                                                                                            |                               |
| Berg                                                                                                                         | for Alexandra Aylward<br>ger Realty Inc<br>E 55th St., Ocean City                                                                             |                                                                 | Scan to see Property page.                                                                                 |                               |

Call: 347-609-5491

Email to: aaa@bergerrealty.com