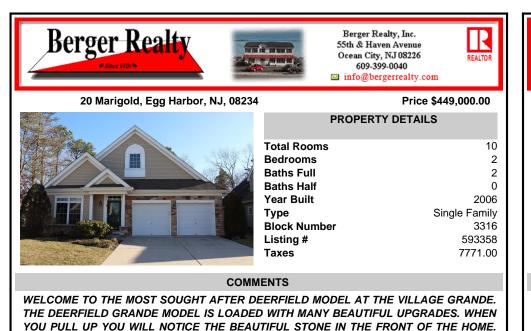

YOU PULL UP YOU WILL NOTICE THE BEAUTIFUL STONE IN THE FRONT OF THE HOME. THE MANY UPGRADES INCLUDE HARDWOOD FLOORS, WALKIN BAY WINDOW THAT ADDS THE PERFECT AMOUNT OF ADDED SPACE BY THE DINING ROOM TABLE. THE MODEL HAS THAT ALL IMP...