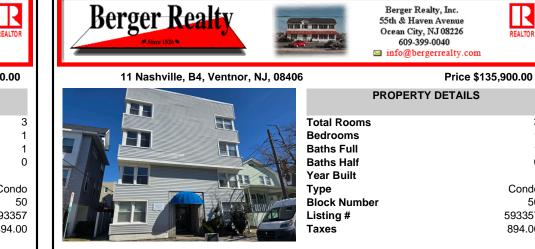

## COMMENTS

Renovated 1-Bedroom Condo in North Beach, Ventnor! Welcome to Nashville Arms Condo, where modern updates and coastal charm come together! This beautifully renovated 1 bed, 1 bath unit features brand-new wood floors, new sheetrock walls and ceiling, and fresh paint throughout. The updated kitchen boasts a new refrigerator, microwave, and a new stove, making this home truly ...