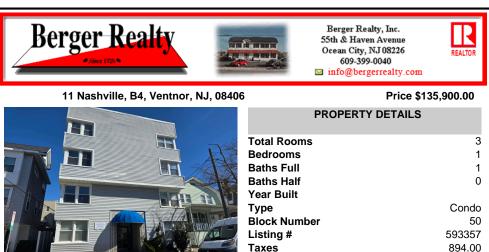

## COMMENTS

Renovated 1-Bedroom Condo in North Beach, Ventnor! Welcome to Nashville Arms Condo, where modern updates and coastal charm come together! This beautifully renovated 1 bed, 1 bath unit features brand-new wood floors, new sheetrock walls and ceiling, and fresh paint throughout. The updated kitchen boasts a new refrigerator, microwave, and a new stove, making this home truly ...