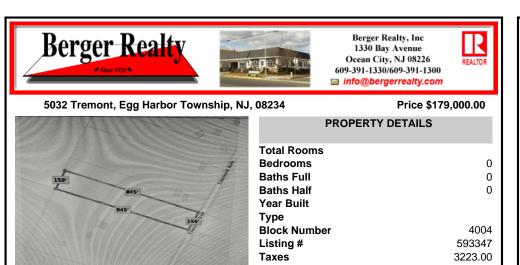

### 5032 Tremont, Egg Harbor Township, NJ, 08234

Price \$179,000.00

| MALL CONTRACTOR | PROPERTY DETAILS                                                          |                           |
|-----------------|---------------------------------------------------------------------------|---------------------------|
| 150 845         | Total Rooms<br>Bedrooms<br>Baths Full<br>Baths Half<br>Year Built<br>Tuno | 0<br>0<br>0               |
| SUSRMLS 100 wdg | Type<br>Block Number<br>Listing #<br>Taxes                                | 4004<br>593347<br>3223.00 |