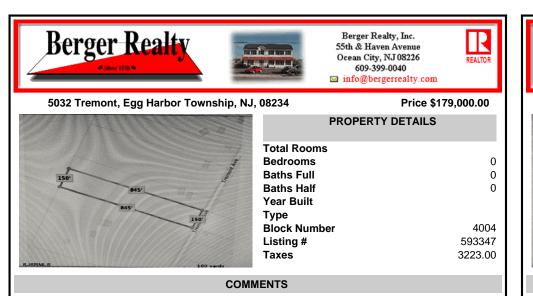

## COMMENTS

New on Market! Buldable Lot with Pinelands Approval. Calling are desired Farm to Table Buyers! Developers, Homeowners come build your multi-family, single-family, and/or desired approval use. Buyers are responsible to perform all inspections, zoning, and due diligence. Call LB for details ....