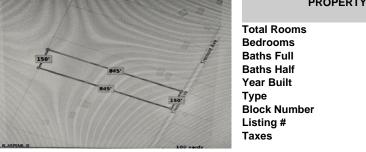

## Price \$179,000.00

| MARINE CONTRACTOR                                        | PROPERTY DETAILS                                                          |                           |
|----------------------------------------------------------|---------------------------------------------------------------------------|---------------------------|
| 150 <sup>-</sup><br>845 <sup>-</sup><br>845 <sup>-</sup> | Total Rooms<br>Bedrooms<br>Baths Full<br>Baths Half<br>Year Built<br>Type | 0<br>0<br>0               |
| SJSRMLS 100 varde                                        | Block Number<br>Listing #                                                 | 4004<br>593347<br>3223.00 |