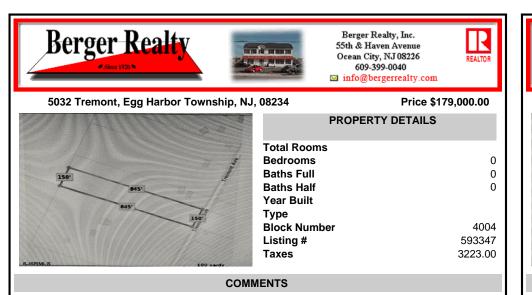

# COMMENTS

New on Market! Buldable Lot with Pinelands Approval. Calling are desired Farm to Table Buyers! Developers, Homeowners come build your multi-family, single-family, and/or desired approval use. Buyers are responsible to perform all inspections, zoning, and due diligence. Call LB for details ....