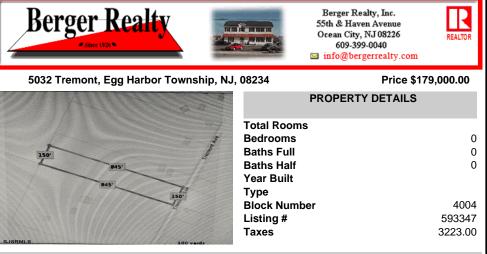

New on Market! Buldable Lot with Pinelands Approval. Calling are desired Farm to Table Buyers! Developers, Homeowners come build your multi-family, single-family, and/or desired approval use. Buyers are responsible to perform all inspections, zoning, and due diligence. Call LB for details ....