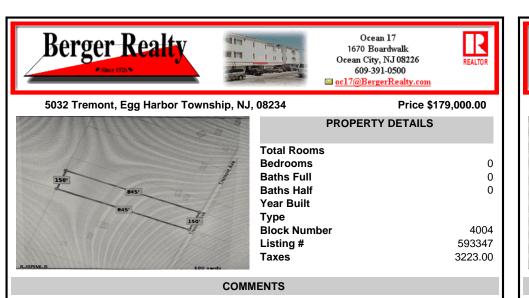

## COMMENTS

Taxes

New on Market! Buldable Lot with Pinelands Approval. Calling are desired Farm to Table Buyers! Developers, Homeowners come build your multi-family, single-family, and/or desired approval use. Buyers are responsible to perform all inspections, zoning, and due diligence. Call LB for details....