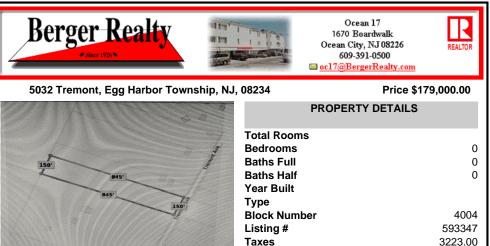

## COMMENTS

New on Market! Buldable Lot with Pinelands Approval. Calling are desired Farm to Table Buyers! Developers, Homeowners come build your multi-family, single-family, and/or desired approval use. Buyers are responsible to perform all inspections, zoning, and due diligence. Call LB for details ....