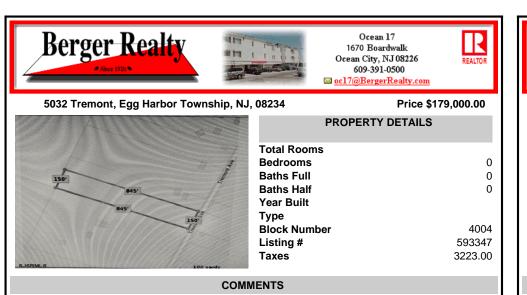

## COMMENTS

New on Market! Buldable Lot with Pinelands Approval. Calling are desired Farm to Table Buyers! Developers, Homeowners come build your multi-family, single-family, and/or desired approval use. Buyers are responsible to perform all inspections, zoning, and due diligence. Call LB for details ....