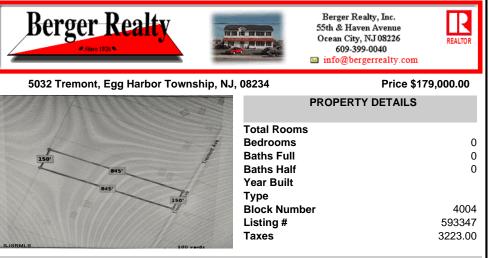

New on Market! Buldable Lot with Pinelands Approval. Calling are desired Farm to Table Buyers! Developers, Homeowners come build your multi-family, single-family, and/or desired approval use. Buyers are responsible to perform all inspections, zoning, and due diligence. Call LB for details ....