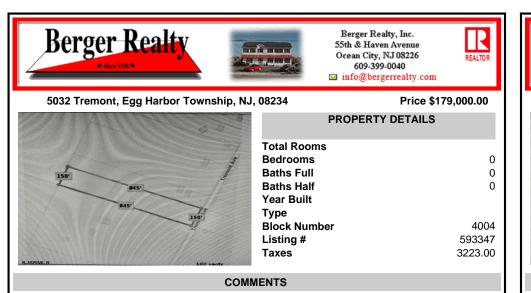

# COMMENTS

New on Market! Buldable Lot with Pinelands Approval. Calling are desired Farm to Table Buyers! Developers, Homeowners come build your multi-family, single-family, and/or desired approval use. Buyers are responsible to perform all inspections, zoning, and due diligence. Call LB for details ....