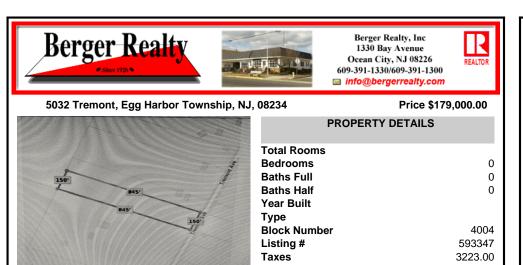

#### 5032 Tremont, Egg Harbor Township, NJ, 08234

Price \$179,000.00

| Aller                                | PROPERTY DETAILS                                                          |                           |
|--------------------------------------|---------------------------------------------------------------------------|---------------------------|
| 150 <sup>-</sup><br>845 <sup>-</sup> | Total Rooms<br>Bedrooms<br>Baths Full<br>Baths Half<br>Year Built<br>Tuno | 0<br>0<br>0               |
| SJSRMLS 100 ytrde                    | Type<br>Block Number<br>Listing #<br>Taxes                                | 4004<br>593347<br>3223.00 |