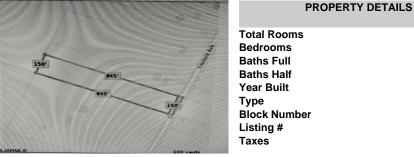

## Price \$179,000.00

| MARCE SE                             | PROPERTY DETAILS                                                          |                           |
|--------------------------------------|---------------------------------------------------------------------------|---------------------------|
| 130 <sup>-</sup><br>845 <sup>-</sup> | Total Rooms<br>Bedrooms<br>Baths Full<br>Baths Half<br>Year Built<br>Tymo | 0<br>0<br>0               |
| SJSRMLS                              | Type<br>Block Number<br>Listing #<br>Taxes                                | 4004<br>593347<br>3223.00 |