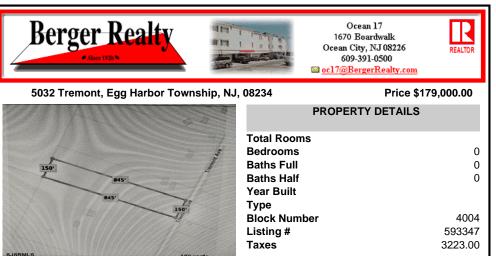

New on Market! Buldable Lot with Pinelands Approval. Calling are desired Farm to Table Buyers! Developers, Homeowners come build your multi-family, single-family, and/or desired approval use. Buyers are responsible to perform all inspections, zoning, and due diligence. Call LB for details....