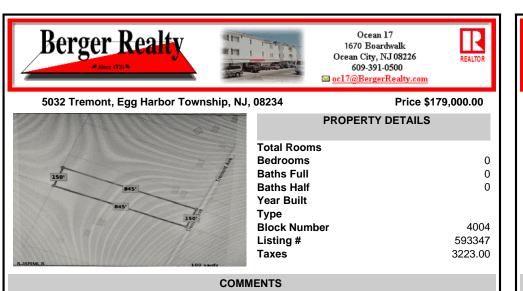

## COMMENTS

New on Market! Buldable Lot with Pinelands Approval. Calling are desired Farm to Table Buyers! Developers, Homeowners come build your multi-family, single-family, and/or desired approval use. Buyers are responsible to perform all inspections, zoning, and due diligence. Call LB for details....