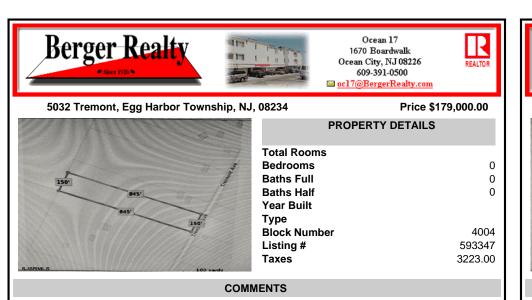

New on Market! Buldable Lot with Pinelands Approval. Calling are desired Farm to Table Buyers! Developers, Homeowners come build your multi-family, single-family, and/or desired approval use. Buyers are responsible to perform all inspections, zoning, and due diligence. Call LB for details ....

### COMMENTS

Taxes

New on Market! Buldable Lot with Pinelands Approval. Calling are desired Farm to Table Buyers! Developers, Homeowners come build your multi-family, single-family, and/or desired approval use. Buyers are responsible to perform all inspections, zoning, and due diligence. Call LB for details ....