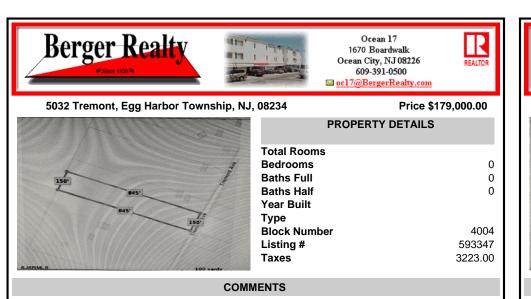

New on Market! Buldable Lot with Pinelands Approval. Calling are desired Farm to Table Buyers! Developers, Homeowners come build your multi-family, single-family, and/or desired approval use. Buyers are responsible to perform all inspections, zoning, and due diligence. Call LB for details....