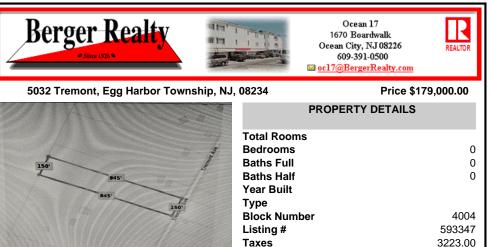

### COMMENTS

New on Market! Buldable Lot with Pinelands Approval. Calling are desired Farm to Table Buyers! Developers, Homeowners come build your multi-family, single-family, and/or desired approval use. Buyers are responsible to perform all inspections, zoning, and due diligence. Call LB for details....