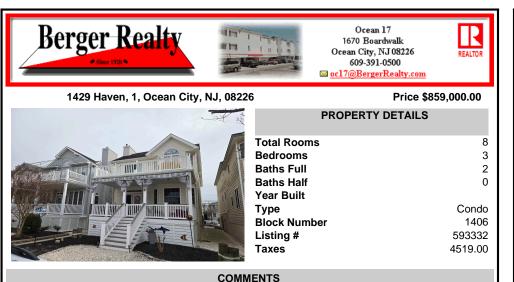

Ocean 17

1670 Boardwalk

Ocean City, NJ 08226

609-391-0500

**PROPERTY DETAILS** 

Price \$859,000.00

8

3

2

0

Condo

1406

593332

4519.00

🔤 <u>oc17@BergerRealty.com</u>

| PROPERTY FEATURES |                          |                                      |                    |  |  |  |
|-------------------|--------------------------|--------------------------------------|--------------------|--|--|--|
| Exterior<br>Vinyl | ParkingGarage<br>One Car | Heating<br>Forced Air<br>Gas-Natural | Cooling<br>Central |  |  |  |
| HotWater<br>Gas   | Water<br>Public Water    | Sewer<br>Public Sewer                |                    |  |  |  |

**Block Number** 

Туре