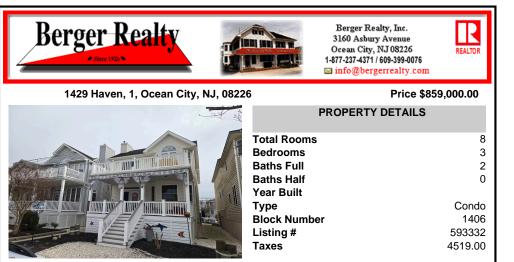

| Total Rooms  | 8                                                                                       |
|--------------|-----------------------------------------------------------------------------------------|
| Bedrooms     | 3                                                                                       |
| Baths Full   | 2                                                                                       |
| Baths Half   | 0                                                                                       |
| Year Built   |                                                                                         |
| Туре         | Condo                                                                                   |
| Block Number | 1406                                                                                    |
| Listing #    | 593332                                                                                  |
| Taxes        | 4519.00                                                                                 |
|              | Bedrooms<br>Baths Full<br>Baths Half<br>Year Built<br>Type<br>Block Number<br>Listing # |

## COMMENTS

Welcome to 1429 Haven, a beautifully maintained home in a prime central location. A short walk to ocean city's restaurants, shops, beaches, iconic boardwalk and Emil Palmer Park, this condo sits on a peaceful street offering the perfect blend of quiet and convenience. Recent upgrades include beautiful hardwood flooring, new kitchen appliances and quartz countertops. Ma...