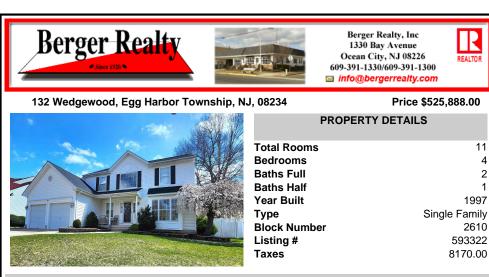

## 132 Wedgewood, Egg Harbor Township, NJ, 08234

REALTO

11

4

2

1

1997

2610

593322

8170.00

Single Family

|                                                                                                                | •                |
|----------------------------------------------------------------------------------------------------------------|------------------|
|                                                                                                                | PROPERTY DETAILS |
|                                                                                                                | Total Rooms      |
|                                                                                                                | Bedrooms         |
|                                                                                                                | Baths Full       |
|                                                                                                                | Baths Half       |
|                                                                                                                | Year Built       |
|                                                                                                                | Type Si          |
|                                                                                                                | Block Number     |
|                                                                                                                | Listing #        |
| A CONTRACTOR OF THE OWNER OF THE | Taxes            |
|                                                                                                                |                  |