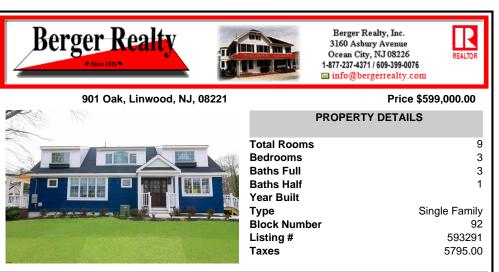

## COMMENTS

This beautiful home offers 3 spacious bedrooms, each with its own private bathroom. The first floor features a bright, open-concept layout with engineered wood flooring and custom trim work. The gourmet kitchen is a chef\'s dream, boasting top-of-the-line SS appliances, including a built-in GE profile refrigerator and a commercial oven with a convenient pot filler. Quar...

first floor features a bright, open-concept layout with engineered wood flooring and custom trim work. The gourmet kitchen is a chef\'s dream, boasting top-of-the-line SS appliances, including a built-in GE profile refrigerator and a commercial oven with a convenient pot filler. Quar...