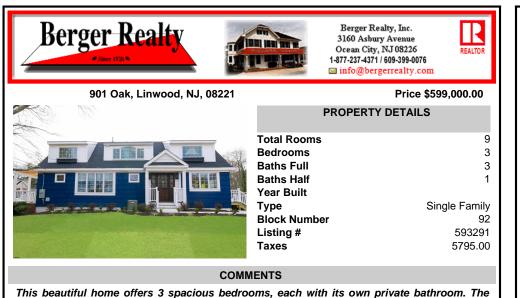

## COMMENTS

This beautiful home offers 3 spacious bedrooms, each with its own private bathroom. The first floor features a bright, open-concept layout with engineered wood flooring and custom trim work. The gourmet kitchen is a chef\'s dream, boasting top-of-the-line SS appliances, including a built-in GE profile refrigerator and a commercial oven with a convenient pot filler. Quar...

first floor features a bright, open-concept layout with engineered wood flooring and custom trim work. The gourmet kitchen is a chef\'s dream, boasting top-of-the-line SS appliances, including a built-in GE profile refrigerator and a commercial oven with a convenient pot filler. Quar...