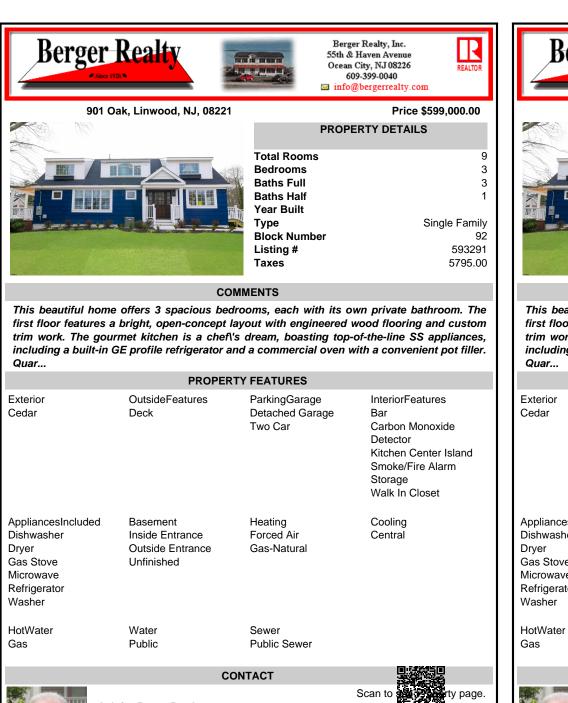

This beautiful home offers 3 spacious bedrooms, each with its own private bathroom. The first floor features a bright, open-concept layout with engineered wood flooring and custom trim work. The gourmet kitchen is a cheft's dream, boasting top-of-the-line SS appliances, including a built-in GE profile refrigerator and a commercial oven with a convenient pot filler. Quar...