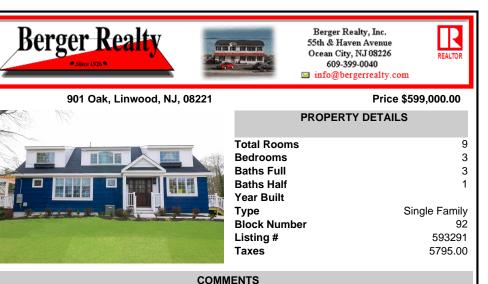

This beautiful home offers 3 spacious bedrooms, each with its own private bathroom. The first floor features a bright, open-concept layout with engineered wood flooring and custom trim work. The gourmet kitchen is a cheft's dream, boasting top-of-the-line SS appliances, including a built-in GE profile refrigerator and a commercial oven with a convenient pot filler. Quar...