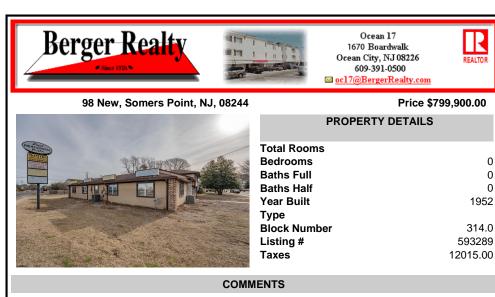

## COMMENTS

**Block Number** 

Listing #

Taxes

Exceptional commercial property in a prime location! Situated on a highly visible corner lot with over 36,000+- cars passing daily, this property offers approximately 3,500 sq. ft. of flexible space in the heart of Somers Point\'s General Business (GB) zone. The ground floor features an open layout that can be divided into separate offices, with two entrances, plus a rear...

## CONTACT

Ask for Troy Eggie **Berger Realty Inc** 1670 Boardwalk, Ocean City Call: 609-425-0992 Email to: tde@bergerrealty.com Scan to see Property page.

314.0

593289

12015.00