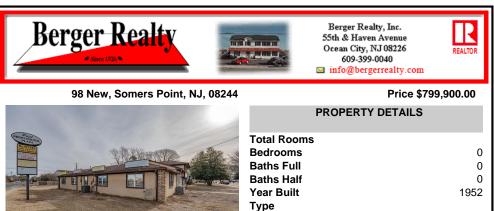

## COMMENTS

Exceptional commercial property in a prime location! Situated on a highly visible corner lot with over 36,000+- cars passing daily, this property offers approximately 3,500 sq. ft. of flexible space in the heart of Somers Point\'s General Business (GB) zone. The ground floor features an open layout that can be divided into separate offices, with two entrances, plus a rear...

## COMMENTS

**Block Number** 

Listing #

Taxes

Exceptional commercial property in a prime location! Situated on a highly visible corner lot with over 36,000+- cars passing daily, this property offers approximately 3,500 sq. ft. of flexible space in the heart of Somers Point\'s General Business (GB) zone. The ground floor features an open layout that can be divided into separate offices, with two entrances, plus a rear...