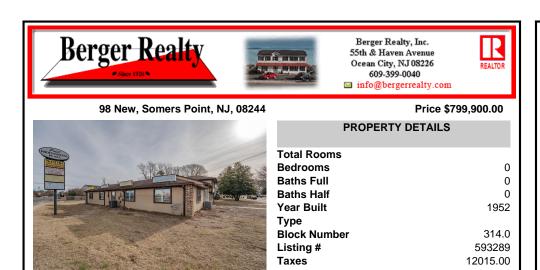

## COMMENTS

Exceptional commercial property in a prime location! Situated on a highly visible corner lot with over 36,000+- cars passing daily, this property offers approximately 3,500 sq. ft. of flexible space in the heart of Somers Point\'s General Business (GB) zone. The ground floor features an open layout that can be divided into separate offices, with two entrances, plus a rear...

## COMMENTS

**Block Number** 

Listing #

Taxes

Exceptional commercial property in a prime location! Situated on a highly visible corner lot with over 36,000+- cars passing daily, this property offers approximately 3,500 sq. ft. of flexible space in the heart of Somers Point\'s General Business (GB) zone. The ground floor features an open layout that can be divided into separate offices, with two entrances, plus a rear...