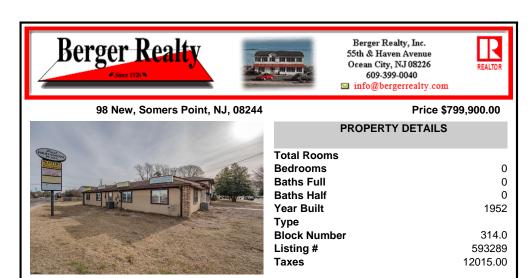

## COMMENTS

Exceptional commercial property in a prime location! Situated on a highly visible corner lot with over 36,000+- cars passing daily, this property offers approximately 3,500 sq. ft. of flexible space in the heart of Somers Point\'s General Business (GB) zone. The ground floor features an open layout that can be divided into separate offices, with two entrances, plus a rear...

| PROPERTY FEATURES |             |         |          |  |  |
|-------------------|-------------|---------|----------|--|--|
| Exterior          | Heating     | Cooling | HotWater |  |  |
| Stucco            | Gas-Natural | Central | Gas      |  |  |