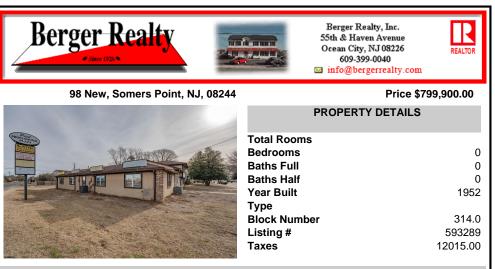

## COMMENTS

Exceptional commercial property in a prime location! Situated on a highly visible corner lot with over 36,000+- cars passing daily, this property offers approximately 3,500 sq. ft. of flexible space in the heart of Somers Point\'s General Business (GB) zone. The ground floor features an open layout that can be divided into separate offices, with two entrances, plus a rear...

|          | PROPERTY FEATURES |         |          |
|----------|-------------------|---------|----------|
| Exterior | Heating           | Cooling | HotWater |
| Stucco   | Gas-Natural       | Central | Gas      |