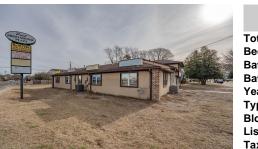

## COMMENTS

Exceptional commercial property in a prime location! Situated on a highly visible corner lot with over 36,000+- cars passing daily, this property offers approximately 3,500 sq. ft. of flexible space in the heart of Somers Point\'s General Business (GB) zone. The ground floor features an open layout that can be divided into separate offices, with two entrances, plus a rear...

#### 98 New, Somers Point, NJ, 08244

Price \$799,900.00

| Total Rooms  |          |
|--------------|----------|
| Bedrooms     | 0        |
| Baths Full   | 0        |
| Baths Half   | 0        |
| Year Built   | 1952     |
| Туре         |          |
| Block Number | 314.0    |
| Listing #    | 593289   |
| Taxes        | 12015.00 |
|              |          |

# COMMENTS

Exceptional commercial property in a prime location! Situated on a highly visible corner lot with over 36,000+- cars passing daily, this property offers approximately 3,500 sq. ft. of flexible space in the heart of Somers Point\'s General Business (GB) zone. The ground floor features an open layout that can be divided into separate offices, with two entrances, plus a rear...