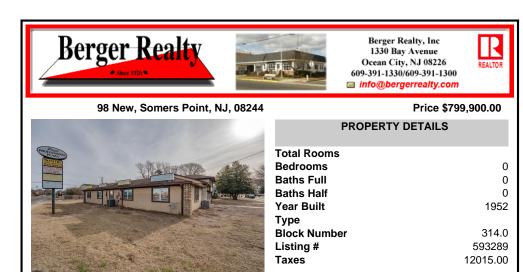

#### 98 New, Somers Point, NJ, 08244

Price \$799,900.00

| PECCENT | NUMPE OF |
|---------|----------|
|         |          |
|         |          |
|         |          |

| Total Rooms  |          |
|--------------|----------|
| Bedrooms     | 0        |
| Baths Full   | 0        |
| Baths Half   | 0        |
| Year Built   | 1952     |
| Туре         |          |
| Block Number | 314.0    |
| Listing #    | 593289   |
| Taxes        | 12015.00 |
|              |          |

**PROPERTY DETAILS** 