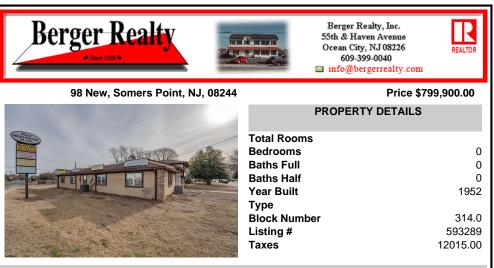

Exceptional commercial property in a prime location! Situated on a highly visible corner lot with over 36,000+- cars passing daily, this property offers approximately 3,500 sq. ft. of flexible space in the heart of Somers Point\'s General Business (GB) zone. The ground floor features an open layout that can be divided into separate offices, with two entrances, plus a rear...

## COMMENTS

Exceptional commercial property in a prime location! Situated on a highly visible corner lot with over 36,000+- cars passing daily, this property offers approximately 3,500 sq. ft. of flexible space in the heart of Somers Point\'s General Business (GB) zone. The ground floor features an open layout that can be divided into separate offices, with two entrances, plus a rear...