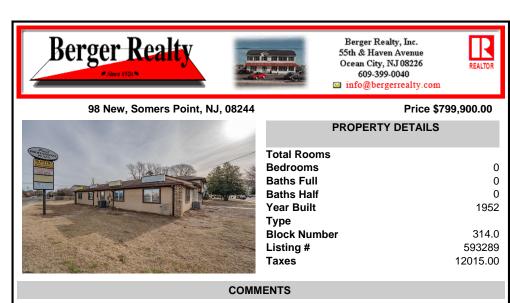

Exceptional commercial property in a prime location! Situated on a highly visible corner lot with over 36,000+- cars passing daily, this property offers approximately 3,500 sq. ft. of flexible space in the heart of Somers Point\'s General Business (GB) zone. The ground floor features an open layout that can be divided into separate offices, with two entrances, plus a rear...

## COMMENTS

Exceptional commercial property in a prime location! Situated on a highly visible corner lot with over 36,000+- cars passing daily, this property offers approximately 3,500 sq. ft. of flexible space in the heart of Somers Point\'s General Business (GB) zone. The ground floor features an open layout that can be divided into separate offices, with two entrances, plus a rear...