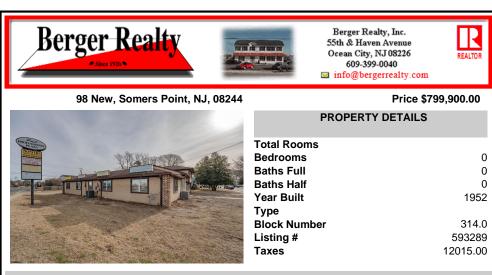

## COMMENTS

Exceptional commercial property in a prime location! Situated on a highly visible corner lot with over 36,000+- cars passing daily, this property offers approximately 3,500 sq. ft. of flexible space in the heart of Somers Point\'s General Business (GB) zone. The ground floor features an open layout that can be divided into separate offices, with two entrances, plus a rear...

| PROPERTY FEATURES |             |         |          |  |  |
|-------------------|-------------|---------|----------|--|--|
| Exterior          | Heating     | Cooling | HotWater |  |  |
| Stucco            | Gas-Natural | Central | Gas      |  |  |