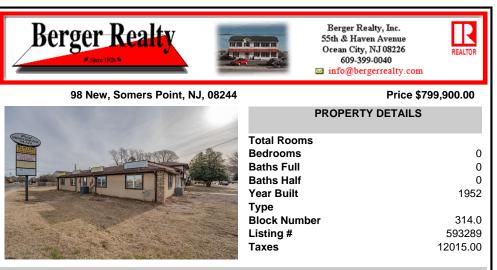

## COMMENTS

Exceptional commercial property in a prime location! Situated on a highly visible corner lot with over 36,000+- cars passing daily, this property offers approximately 3,500 sq. ft. of flexible space in the heart of Somers Point\'s General Business (GB) zone. The ground floor features an open layout that can be divided into separate offices, with two entrances, plus a rear...

| PROPERTY FEATURES |             |         |          |  |
|-------------------|-------------|---------|----------|--|
| Exterior          | Heating     | Cooling | HotWater |  |
| Stucco            | Gas-Natural | Central | Gas      |  |