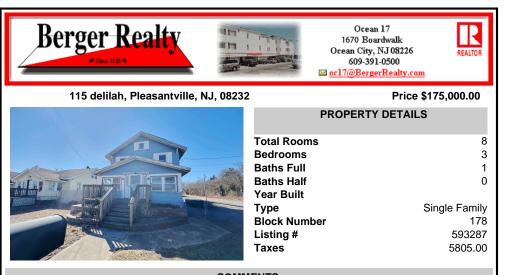

COMMENTS

Welcome to 115 West Delilah Road, a charming single-family home nestled in the heart of Pleasantville, NJ. Built in 1910, this historic residence offers 1,268 square feet of living space on a 4.670 square foot lot. The home features three spacious bedrooms and one and a half bathrooms, providing ample space for comfortable living. Includes FP, basement, and fenced in back ...

## COMMENTS

Welcome to 115 West Delilah Road, a charming single-family home nestled in the heart of Pleasantville, NJ. Built in 1910, this historic residence offers 1,268 square feet of living space on a 4,670 square foot lot. The home features three spacious bedrooms and one and a half bathrooms, providing ample space for comfortable living. Includes FP, basement, and fenced in back ...