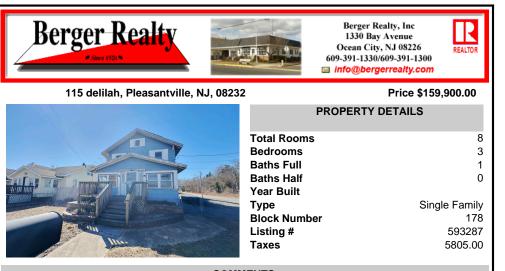

### 115 delilah, Pleasantville, NJ, 08232

#### Price \$159,900.00

|           | PROPERTY DETAILS |               |
|-----------|------------------|---------------|
|           | Total Rooms      | 8             |
|           | Bedrooms         | 3             |
|           | Baths Full       | 1             |
|           | Baths Half       | 0             |
|           | Year Built       |               |
|           | Туре             | Single Family |
|           | Block Number     | 178           |
|           | Listing #        | 593287        |
| line line | Taxes            | 5805.00       |
|           |                  |               |