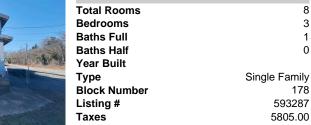

### Price \$175,000.00

8

3

1

0

178

593287

5805.00

Single Family

|                                         | PROPERTY DETA | AILS |
|-----------------------------------------|---------------|------|
|                                         | Total Rooms   |      |
|                                         | Bedrooms      |      |
|                                         | Baths Full    |      |
|                                         | Baths Half    |      |
|                                         | Year Built    |      |
|                                         | Туре          | Si   |
|                                         | Block Number  |      |
|                                         | Listing #     |      |
| And | Taxes         |      |
|                                         |               |      |