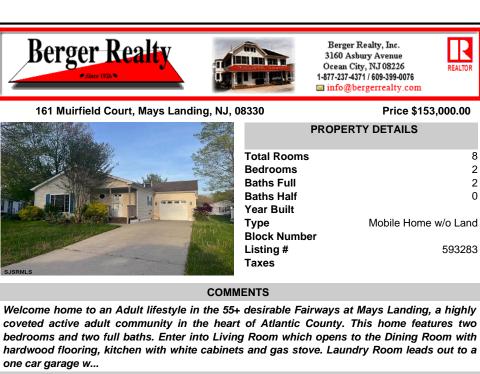

161 Muirfield Court, Mays Landing, NJ, 08

| 8330                                                                                                            | Price \$153,000.00                                 |  |  |  |
|-----------------------------------------------------------------------------------------------------------------|----------------------------------------------------|--|--|--|
| PROPERTY DETAILS                                                                                                |                                                    |  |  |  |
| Total Rooms<br>Bedrooms<br>Baths Full<br>Baths Half<br>Year Built<br>Type<br>Block Number<br>Listing #<br>Taxes | 8<br>2<br>2<br>0<br>Mobile Home w/o Land<br>593283 |  |  |  |

## COMMENTS

Welcome home to an Adult lifestyle in the 55+ desirable Fairways at Mays Landing, a highly coveted active adult community in the heart of Atlantic County. This home features two bedrooms and two full baths. Enter into Living Room which opens to the Dining Room with hardwood flooring, kitchen with white cabinets and gas stove. Laundry Room leads out to a one car garage w...