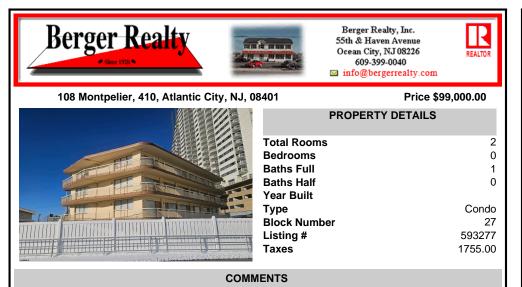

Come see Unit 410 located at The Island Club Condominium, located on the World Famous Boardwalk in Atlantic City. With lovely ocean views, this top floor unit has one of the best locations on the island! Unit comes furnished with a queen sized murphy bed, twin sleeper sofa, and features lots of closet space and storage. Close to Stockton University, casinos, and fabulou ...

|                       | PROPE                        |                                  |                                   |
|-----------------------|------------------------------|----------------------------------|-----------------------------------|
| ParkingGarage<br>None | InteriorFeatures<br>Elevator | Heating<br>Baseboard<br>Electric | Cooling<br>Electric<br>Wall Units |
|                       | 0                            |                                  |                                   |

Water Public Water Sewer Public Sewer