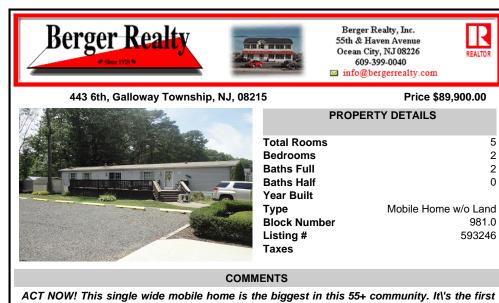

CONTACT

Scan to see Property page.

| Berger                                                                                    | Realty                                                                     | Statement Oct                                                                                                          | erger Realty, Inc.<br>h & Haven Avenue<br>ean City, NJ 08226<br>609-399-0040<br>ifo@bergerrealty.com          |
|-------------------------------------------------------------------------------------------|----------------------------------------------------------------------------|------------------------------------------------------------------------------------------------------------------------|---------------------------------------------------------------------------------------------------------------|
| 443 6th, G                                                                                | alloway Township, NJ,                                                      | 08215                                                                                                                  | Price \$89,900.                                                                                               |
|                                                                                           |                                                                            | PRC<br>Total Rooms<br>Bedrooms<br>Baths Full<br>Baths Half<br>Year Built<br>Type<br>Block Number<br>Listing #<br>Taxes | DPERTY DETAILS<br>Mobile Home w/o<br>S<br>59                                                                  |
|                                                                                           | C                                                                          | OMMENTS                                                                                                                |                                                                                                               |
| house on the left w<br>has 2 bedrooms, 2 f                                                | hen turning onto the s<br>full bathrooms, the mas<br>ago along with the ro | treet which gives mor<br>ster suite has his and l<br>of. The kitchen has go                                            | 55+ community. It\'s the<br>e privacy and more spac<br>ner closets, master bathr<br>od space with stainless s |
| Extorior                                                                                  | OutsideFeatures                                                            | RTY FEATURES                                                                                                           | OtherRooms                                                                                                    |
| Exterior                                                                                  | Deck                                                                       | ParkingGarage<br>None                                                                                                  | Eat In Kitchen                                                                                                |
| Vinyl                                                                                     | Shed                                                                       | None                                                                                                                   | Laundry/Utility Roor<br>Primary BR on 1st f                                                                   |
| Vinyl<br>AppliancesIncluded<br>Dishwasher<br>Dryer<br>Gas Stove<br>Refrigerator<br>Washer |                                                                            | Cooling<br>Central                                                                                                     | Laundry/Utility Roor                                                                                          |
| AppliancesIncluded<br>Dishwasher<br>Dryer<br>Gas Stove<br>Refrigerator                    | Shed<br>Heating<br>Forced Air                                              | Cooling                                                                                                                | Laundry/Utility Roor<br>Primary BR on 1st f<br>HotWater                                                       |
| AppliancesIncluded<br>Dishwasher<br>Dryer<br>Gas Stove<br>Refrigerator<br>Washer<br>Water | Shed<br>Heating<br>Forced Air<br>Gas-Natural<br>Sewer<br>Public Sewer      | Cooling                                                                                                                | Laundry/Utility Roor<br>Primary BR on 1st f<br>HotWater                                                       |