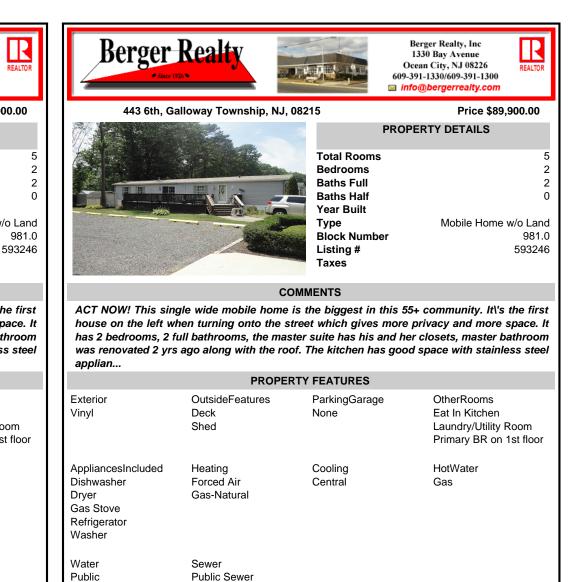

## COMMENTS

Block Number

Listing #

Taxes

ACT NOW! This single wide mobile home is the biggest in this 55+ community. It\'s the first house on the left when turning onto the street which gives more privacy and more space. It has 2 bedrooms, 2 full bathrooms, the master suite has his and her closets, master bathroom was renovated 2 yrs ago along with the roof. The kitchen has good space with stainless steel applian ...