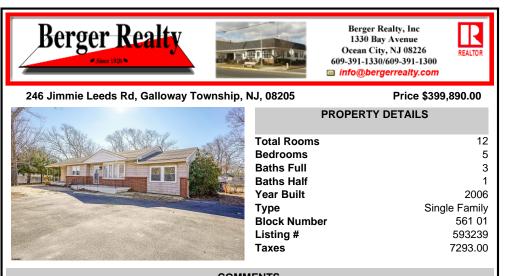

# 246 Jimmie Leeds Rd, Galloway Township, NJ, 08205

# Price \$399,890.00 **PROPERTY DETAILS**

| Falles Marine |       | N. M. Marine |       | 200 |
|---------------|-------|--------------|-------|-----|
|               | XX    | St. Ver      | TAR I |     |
| State I       | FILLE |              |       | K A |
|               |       |              |       |     |
|               |       |              |       |     |
|               |       |              |       |     |

| Total Rooms  | 12            |
|--------------|---------------|
| Bedrooms     | 5             |
| Baths Full   | 3             |
| Baths Half   | 1             |
| Year Built   | 2006          |
| Туре         | Single Family |
| Block Number | 561 01        |
| Listing #    | 593239        |
| Taxes        | 7293.00       |
|              |               |