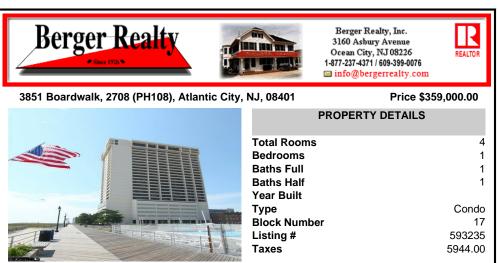

## COMMENTS

EXCEPTIONAL SOUTHSIDE PENTHOUSE OPPORTUNITY! Seize this rare chance to own a magnificent 2-story penthouse featuring impressive 20-foot windows that provide stunning panoramic views of the ocean, bay, boardwalk, and beach, along with unforgettable sunsets. Recently upgraded with a new HVAC system, washer and dryer, Wi-Fi-enabled hot water heater, Wi-Fi thermostat, updated ...