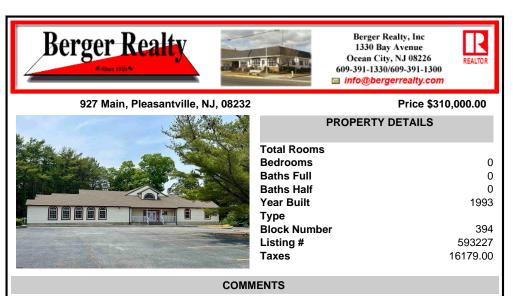

## COMMENTS

Welcome to Heritage Square Commercial Park, where opportunity meets potential! This standalone building, conveniently located minutes from the AC expressway and situated near Absecon, is a remarkable canvas awaiting your visionary touch to bring it to completion. Originally was a church, this property has been undergoing a transformation into a medical child\'s daycare fac ...