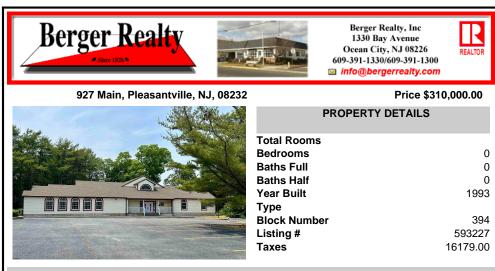

Welcome to Heritage Square Commercial Park, where opportunity meets potential! This standalone building, conveniently located minutes from the AC expressway and situated near Absecon, is a remarkable canvas awaiting your visionary touch to bring it to completion. Originally was a church, this property has been undergoing a transformation into a medical childly's daycare fac...

# COMMENTS

Welcome to Heritage Square Commercial Park, where opportunity meets potential! This standalone building, conveniently located minutes from the AC expressway and situated near Absecon, is a remarkable canvas awaiting your visionary touch to bring it to completion. Originally was a church, this property has been undergoing a transformation into a medical childly's daycare fac...