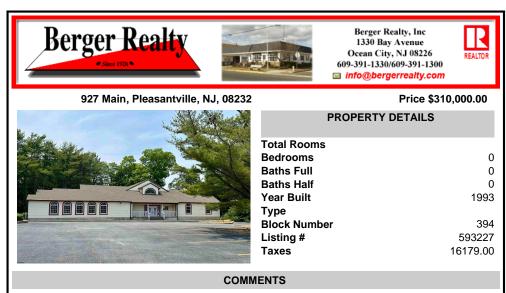

Welcome to Heritage Square Commercial Park, where opportunity meets potential! This standalone building, conveniently located minutes from the AC expressway and situated near Absecon, is a remarkable canvas awaiting your visionary touch to bring it to completion. Originally was a church, this property has been undergoing a transformation into a medical childly's daycare fac...

# COMMENTS

Welcome to Heritage Square Commercial Park, where opportunity meets potential! This standalone building, conveniently located minutes from the AC expressway and situated near Absecon, is a remarkable canvas awaiting your visionary touch to bring it to completion. Originally was a church, this property has been undergoing a transformation into a medical childly's daycare fac...