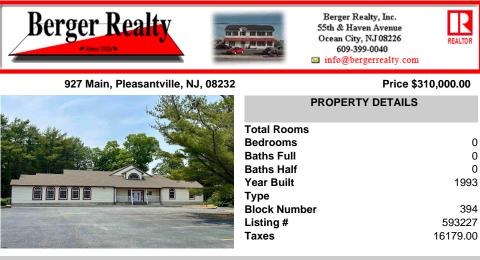

| Berger Realty                      |                                                                                                                | 55th & Haven Avenue<br>Ocean City, NJ 08226<br>609-399-0040<br>⊠ info@bergerrealty.com | REALTOR                                     |
|------------------------------------|----------------------------------------------------------------------------------------------------------------|----------------------------------------------------------------------------------------|---------------------------------------------|
| 927 Main, Pleasantville, NJ, 08232 |                                                                                                                | Price \$310,000.00                                                                     |                                             |
|                                    |                                                                                                                | PROPERTY DETAILS                                                                       |                                             |
|                                    | Total Rooms<br>Bedrooms<br>Baths Full<br>Baths Half<br>Year Built<br>Type<br>Block Numbe<br>Listing #<br>Taxes |                                                                                        | 0<br>0<br>1993<br>394<br>593227<br>16179.00 |