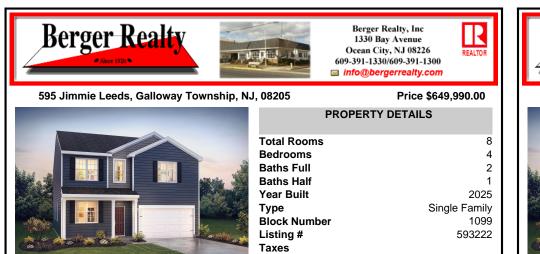

## 595 Jimmie Leeds, Galloway Township, NJ, 08205

#### Price \$649,990.00

8

4

2

1

2025

1099

593222

Single Family

| PROPERTY DETAILS                                                                                                   |
|--------------------------------------------------------------------------------------------------------------------|
| Total Rooms<br>Bedrooms<br>Baths Full<br>Baths Half<br>Year Built<br>Type Si<br>Block Number<br>Listing #<br>Taxes |