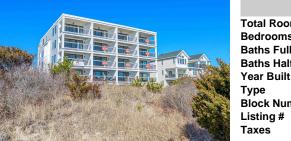

HotWater Gas

Tankless-gas

|       | PROPERTY DETAILS          |               |
|-------|---------------------------|---------------|
|       | Total Rooms               | 4             |
|       | Bedrooms                  | 1             |
|       | Baths Full                | 1             |
|       | Baths Half                | 0             |
| 1     | Year Built                |               |
|       | Туре                      | Condo         |
| A LAN | Block Number              | 703           |
|       | Listing #                 | 593215        |
|       | Taxes                     | 6000.00       |
|       | Block Number<br>Listing # | 703<br>593215 |