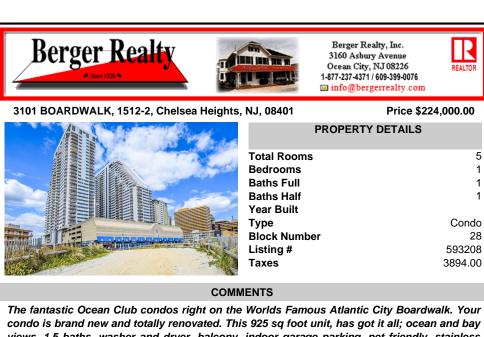

## COMMENTS

The fantastic Ocean Club condos right on the Worlds Famous Atlantic City Boardwalk. Your condo is brand new and totally renovated. This 925 sq foot unit, has got it all; ocean and bay views, 1.5 baths, washer and dryer, balcony, indoor garage parking, pet friendly, stainless steel-quartz countertops, and chefs kitchen. WOW!!!!! In addition, the Ocean club offers so many am...