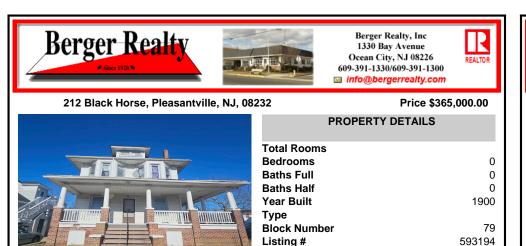

### 212 Black Horse, Pleasantville, NJ, 08232

# Price \$365,000.00

| PROPERTY DETAILS                                                               |  |
|--------------------------------------------------------------------------------|--|
| Total RoomsBedrooms0Baths Full0Baths Half0Year Built1900Type1900Block Number79 |  |
| Listing # 593194   Taxes 9416.00                                               |  |